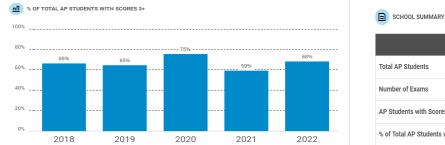

### ACADEMIC ACHIEVEMENT DATA

|                                       | 2018  | 2019  | 2020  | 2021  | 2022  |
|---------------------------------------|-------|-------|-------|-------|-------|
| Total AP Students                     | 751   | 727   | 661   | 561   | 505   |
| Number of Exams                       | 1,756 | 1,601 | 1,433 | 1,229 | 1,149 |
| AP Students with Scores 3+            | 497   | 469   | 499   | 332   | 344   |
| % of Total AP Students with Scores 3+ | 66.18 | 64.51 | 75.49 | 59.18 | 68.12 |